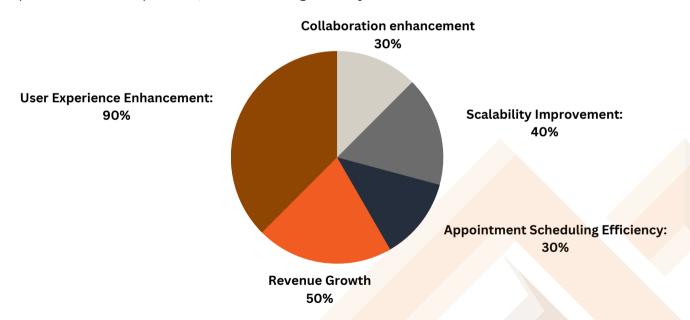

#### • Collaboration Enhancement:

The web-based solution creates a centralized platform for knowledge sharing and updating, thereby enhancing collaboration within Dr. Jerry's team.

#### • Improved Scalability:

The Body Balance Healing System enhances the scalability of Dr. Jerry's practice, enabling him to effectively serve a larger number of patients without compromising the quality of care provided.

#### • Streamlined Appointment Scheduling:

Through the integration of technology, the appointment scheduling process is streamlined, resulting in reduced bottlenecks and ensuring timely consultations for patients.

### • Recurring Revenue Generation:

The subscription-based model implemented generates a recurring revenue stream for Dr. Jerry's practice, contributing to long-term financial stability and facilitating growth opportunities.

#### • Enhanced User Experience:

Utilizing Stripe and SendGrid, the overall user experience is significantly improved. This is achieved through secure and reliable payment processing offered by Stripe and effective communication channels provided by SendGrid.

Collaboration Enhancement: Monthly average of new knowledge by health care professionals turned up to 10 updates.

Scalability Improvement: Additional consultations per day turned to 15 patients
Appointment Scheduling Efficiency: Increase in consultations conducted per day of around 10
Revenue Growth: Increase in online platform's revenue contribution of around 25%
User Experience Enhancement: Customer satisfaction rating for payment processing and communication became 4.5 out of 5